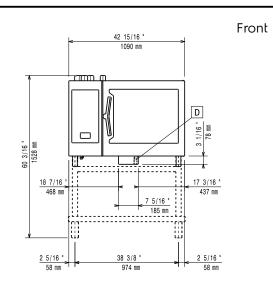

### **Key Information:**

Door hinges:

External dimensions, Width: 1090 mm External dimensions, Depth: 971 mm External dimensions, Height: 808 mm Net weight: 176 kg Shipping weight: 199 kg Shipping volume:

#### Clearance:

Clearance: 5 cm rear and right hand sides.

217781 (ECOG62T2G0) Suggested clearance for

service access:

217781 (ECOG62T2G0) 50 cm left hand side.