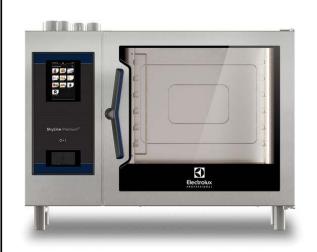

| ITEM #  |   |
|---------|---|
| MODEL # |   |
|         |   |
| NAME #  | _ |
| SIS #   |   |
| AIA #   |   |

217781 (ECOG62T2G0)

SkyLine PremiumS combi boiler oven with touch screen control, 6x2/1GN, gas, 3 cooking modes (automatic, recipe program, manual), automatic cleaning

# **Short Form Specification**

## Item No.

Combi oven with high resolution full touch screen interface, multilanguage

- Built-in steam generator with real humidity control based upon Lambda Sensor
- OptiFlow air distribution system to achieve maximum performance with 7 fan speed levels
- SkyClean: Automatic and built-in self cleaning system with integrated descale of the steam generator. 5 automatic cycles (soft, medium, strong, extra strong, rinse-only) and green functions to save energy, water, detergent and rinse aid
- Cooking modes: Automatic (9 food families with 100+ different pre-installed variants); Programs (a maximum of 1000 recipes can be stored and organized in 16 different categories); Manual (steam, combi and convection cycles); Specialistic Cycles (regeneration, Low Temperature Cooking, proving, EcoDelta, Sous-Vide, Static-Combi, Pasteurization of pasta, dehydration, Food Safe Control and Advanced Food Safe Control)
- Special functions: MultiTimer cooking, Plan-n-Save to cut running costs, Make-it-Mine to customize interface, SkyHub to customize homepage, agenda MyPlanner, SkyDuo connection to SkyLine ChillerS, automatic backup mode to avoid downtime
- USB port to download HACCP data, programs and settings. Connectivity ready
- 6-point multi sensor core temperature probe
- Double glass door with LED lights
- Stainless steel construction throughout
- Supplied with n.1 tray rack 2/1 GN, 67 mm pitch.