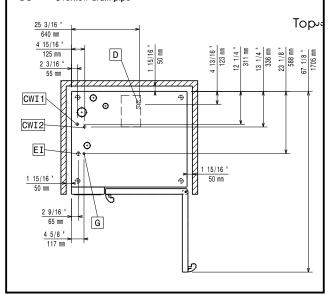

41 3/16 1046 mm 2 " 50 mm 11mH 2/8 708 CWI1 CWI2 ΕI 13/16 <sup>a</sup> 15/16 " 100 mm 770 mm 2 5/16 58 mm 4 15/16 "

CWII Cold Water inlet 1 CWI2 Cold Water Inlet 2 FΙ Electrical inlet (power) G Gas connection

D Drain DO Overflow drain pipe

## **Electric**

Supply voltage:

217781 (ECOG62T2G0) 220-240 V/1 ph/50 Hz 225761 (ECOG62T2G6) 220-230 V/1 ph/60 Hz

Electrical power, default: 1.5 kW Electrical power max.: 1.5 kW

Circuit breaker required

#### Gas

Gas Power: 32 kW

Standard gas delivery: Natural Gas G20

ISO 7/1 gas connection

diameter: 1/2" MNPT

Total thermal load: 109088 BTU (32 kW)

### Water:

Side

Water inlet "FCW"

connection: 3/4" Pressure, bar min/max: 1-6 bar Drain "D": 50mm

Max inlet water supply

30 °C temperature: Chlorides: <17 ppm Conductivity: >50 µS/cm

Electrolux Professional recommends the use of treated water, based on testing of specific water conditions. Please refer to user manual for detailed water quality information.